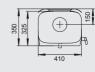

## **TECHNICAL INFO**

| Finish options                | Black paint White enamel                                                               |
|-------------------------------|----------------------------------------------------------------------------------------|
| Accessories                   | Soapstone top, ash lip, floorplate in steel or glass, tool for ashpan, outside air kit |
| Max log size                  | 33 cm                                                                                  |
| Weight                        | 94 kg                                                                                  |
| Heating capacity              | 34 - 86 m²                                                                             |
| Effect (min./nom./            | 2,4/4,5/6 kW                                                                           |
| Efficiency                    | 83 %                                                                                   |
| Flue exit                     | Top or rear (Ø 125 mm)                                                                 |
| Min. distance to combustible* | Rear 10 cm, corner 30 cm, sides 40 cm                                                  |
| Min. distance to fire wall *  | Rear 7,5 cm, corner 10 cm, sides 15 cm                                                 |
|                               | -                                                                                      |