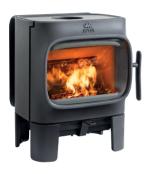

## **JØTUL F 105 SL**

## **WOOD STOVE WITH CHARACTER**

- Woodstove approved for Class 1
- Suitable for low effect heating, burns optimally from 2,4 kW
- · Large view of the fire
- Combines radiation and convection heat