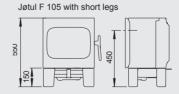

## **TECHNICAL INFO**

| Finish options                | Black paint White enamel                                                               |
|-------------------------------|----------------------------------------------------------------------------------------|
| Accessories                   | Soapstone top, ash lip, floorplate in steel or glass, tool for ashpan, outside air kit |
| Max log size                  | 33 cm                                                                                  |
| Weight                        | 94 kg                                                                                  |
| Heating capacity              | 34 - 86 m²                                                                             |
| Effect (min./nom./            | 2,4/4,5/6 kW                                                                           |
| Efficiency                    | 83 %                                                                                   |
| Flue exit                     | Top or rear (Ø 125 mm)                                                                 |
| Min. distance to combustible* | Rear 10 cm, corner 30 cm, sides 40 cm                                                  |
| Min. distance to fire wall *  | Rear 7,5 cm, corner 10 cm, sides 15 cm                                                 |
|                               | -                                                                                      |